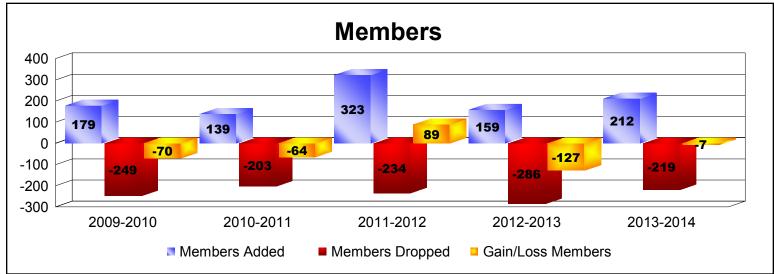

District 18 I As of June 2014 Cumulative

| Year      | New<br>Clubs | Dropped<br>Clubs | Gain/<br>Loss<br>Clubs | New<br>Members | Charter<br>Members | Reinstate<br>Members | Transfer<br>Members | Total<br>Member<br>Added | Total<br>Members<br>Dropped | Gain/<br>Loss<br>Members |
|-----------|--------------|------------------|------------------------|----------------|--------------------|----------------------|---------------------|--------------------------|-----------------------------|--------------------------|
| 2009-2010 | 1            | 0                | 1                      | 126            | 30                 | 13                   | 10                  | 179                      | -249                        | -70                      |
| 2010-2011 | 0            | 0                | 0                      | 122            | 0                  | 7                    | 10                  | 139                      | -203                        | -64                      |
| 2011-2012 | 2            | 0                | 2                      | 158            | 143                | 11                   | 11                  | 323                      | -234                        | 89                       |
| 2012-2013 | 0            | 0                | 0                      | 126            | 0                  | 20                   | 13                  | 159                      | -286                        | -127                     |
| 2013-2014 | 1            | 0                | 1                      | 163            | 32                 | 7                    | 10                  | 212                      | -219                        | -7                       |
| Average   | 1            | 0                | 1                      | 139            | 41                 | 12                   | 11                  | 202                      | -238                        | -36                      |