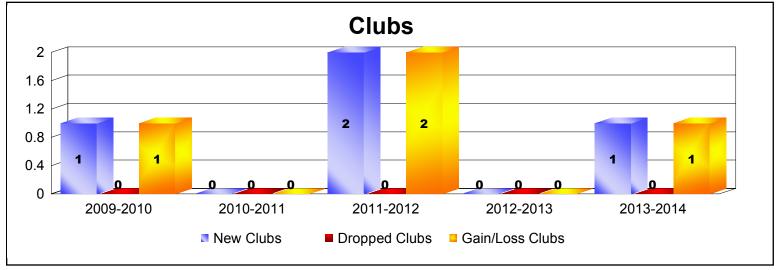

District 18 I As of June 2014 Cumulative

| Year      | New<br>Clubs | Dropped<br>Clubs | Gain/<br>Loss<br>Clubs | New<br>Members | Charter<br>Members | Reinstate<br>Members | Transfer<br>Members | Total<br>Member<br>Added | Total<br>Members<br>Dropped | Gain/<br>Loss<br>Members |
|-----------|--------------|------------------|------------------------|----------------|--------------------|----------------------|---------------------|--------------------------|-----------------------------|--------------------------|
| 2009-2010 | 1            | 0                | 1                      | 126            | 30                 | 13                   | 10                  | 179                      | -249                        | -70                      |
| 2010-2011 | 0            | 0                | 0                      | 122            | 0                  | 7                    | 10                  | 139                      | -203                        | -64                      |
| 2011-2012 | 2            | 0                | 2                      | 158            | 143                | 11                   | 11                  | 323                      | -234                        | 89                       |
| 2012-2013 | 0            | 0                | 0                      | 126            | 0                  | 20                   | 13                  | 159                      | -286                        | -127                     |
| 2013-2014 | 1            | 0                | 1                      | 163            | 32                 | 7                    | 10                  | 212                      | -219                        | -7                       |
| Average   | 1            | 0                | 1                      | 139            | 41                 | 12                   | 11                  | 202                      | -238                        | -36                      |